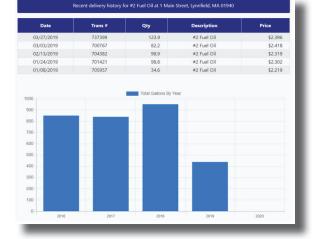

| ADVICE. ANSWERS. AL                                                                            | ENERGY                                                                                                                                                                               | <b>Hiros</b>                                                                                                                                 |
|------------------------------------------------------------------------------------------------|--------------------------------------------------------------------------------------------------------------------------------------------------------------------------------------|----------------------------------------------------------------------------------------------------------------------------------------------|
| Home My Account -<br>Welcome to your online account!                                           | Order Fuel Make Payment Plan Enrollment                                                                                                                                              | My Profile Logout Of Customer's Account                                                                                                      |
| Section 2: Delivery Info<br>Delivery Information<br>Get fuel details for each of you           | My Account T<br>Account Info<br>Delivery Info<br>Transaction Info                                                                                                                    |                                                                                                                                              |
| Delivery Info Delivery Address: 10 Cunningham Road, Gloucester, MA 015  Fuel Type: #2 Fuel Oil | Fuel Details for #2 Fuel Oil at<br>10 Cunningham Road, Gloucester, MA 01930<br>• Forecast Type: Will Call<br>• Last Delivery Date: 02/13/2019<br>• Last Delivery Amount: 100 gallons | Click here to sign up for worry free Automatic Delivery<br>Request Automatic Delivery<br>View your delivery history<br>Show Delivery History |

• You can also review your delivery history for each selected location, and if you have been a customer for long enough, a six year fueling history.