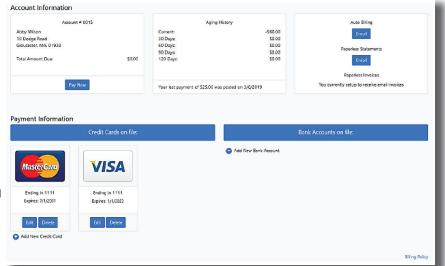

# Section 1: Account Info

• Shows your billing address for the current account.

Delivery Info Transaction Info

- The amount due on the account. If there is an amount shown, a button will automatically be present to allow you to make a payment.
- Aging History of past due amounts.

# **Account Options**

- Auto Billing Enroll Button This allows you to request auto billing enrollment as long as you have payment information saved on your account. Clicking the auto billing enroll button opens a page where you can choose to enroll auto billing for deliveries, service and/or for monthly services or deliveries. These changes will take effect on your next billing statement/invoice.
- Sign up for paperless statements/ invoices.

# **Payment Information**

 Add or remove payment information. Enroll your credit/debit card, or your bank account. Saving your payment information will make bill pay easier and will allow you to request to enroll in auto bill pay.